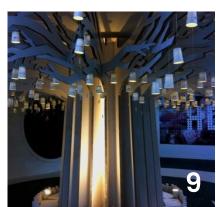

rd: 1220 x 2440mm                                                                                    | Standard: 1220 x 2440mm                                                                                          |
| Cell Size                        | 8-10mm                                                                                                     | 8-10mm                                                                                                           |
| Thickness                        | Standard: 5, 10, 16 mm<br>Any thickness possible                                                           | Standard: 15, 25, 30 mm Any thickness possible                                                                   |



### **CNC Cutting & Printing Examples**



















01. Reception Feature Wall 04. Constructed Furniture

02. Printed CNC cut out

- 07. Hanging Printed Decals
- 05. Printed 3D Motorcycle
- 08. Functional Feature Wall

03. White Board Table/Chairs

- 06. Wall Display & Tables
- 09. Large 3D Tree