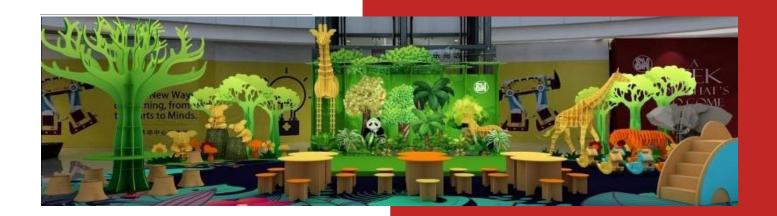

### **CNC Cutting & Printing Examples**

01. Reception Feature Wall 04. Constructed Furniture

02. Printed CNC cut out

- 07. Hanging Printed Decals
- 05. Printed 3D Motorcycle
- 08. Functional Feature Wall

03. White Board Table/Chairs

- 06. Wall Display & Tables
- 09. Large 3D Tree