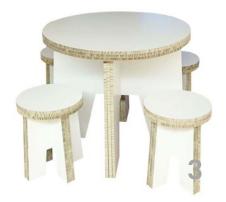

### **CNC Cutting & Printing Examples**

01. Reception Feature Wall 04. Constructed Furniture

02. Printed CNC cut out

- 07. Hanging Printed Decals
- 05. Printed 3D Motorcycle
- 08. Functional Feature Wall

03. White Board Table/Chairs

- 06. Wall Display & Tables
- 09. Large 3D Tree