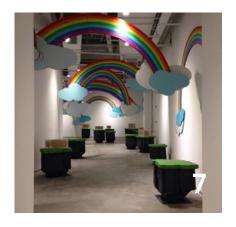

### **CNC Cutting & Printing Examples**

01. Reception Feature Wall 04. Constructed Furniture

02. Printed CNC cut out

- 07. Hanging Printed Decals
- 05. Printed 3D Motorcycle
- 08. Functional Feature Wall

03. White Board Table/Chairs

- 06. Wall Display & Tables
- 09. Large 3D Tree