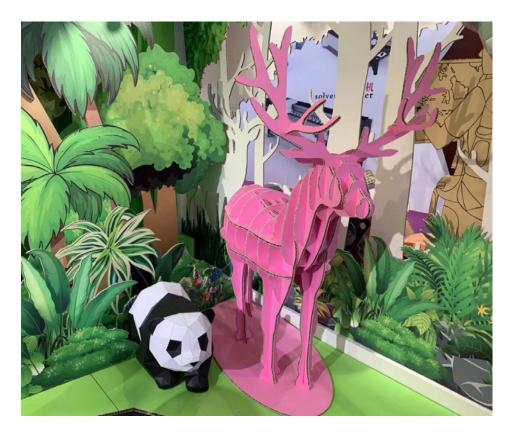

### **CNC Cutting & Printing Examples**

01. Reception Feature Wall 04. Constructed Furniture

02. Printed CNC cut out

- 07. Hanging Printed Decals
- 05. Printed 3D Motorcycle
- 08. Functional Feature Wall

03. White Board Table/Chairs

- 06. Wall Display & Tables
- 09. Large 3D Tree