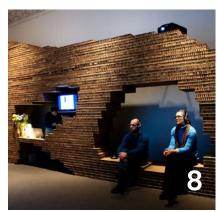

### **CNC Cutting & Printing Examples**

01. Reception Feature Wall 04. Constructed Furniture

02. Printed CNC cut out

- 07. Hanging Printed Decals
- 05. Printed 3D Motorcycle
- 08. Functional Feature Wall