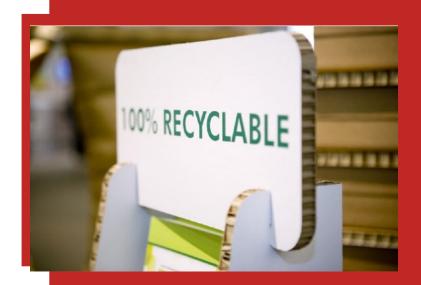

#### Design. Digital. Display.

This versatile product can be used as an advertising board, a product shelf or as structural elements in display furniture.

- > 100% recyclable
- Strong rigid structure
- Optimal flat surface for printing
- An ideal material for cutting & bending
- Moisture-resistant
- Fire Retardent is classified class B1 according to European Standard EN 13501-1:2007
- Made from wood grown in FSC® Certified, well-managed forests.