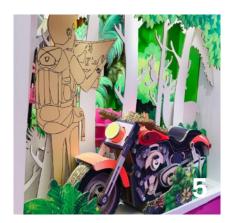

### **CNC Cutting & Printing Examples**

01. Reception Feature Wall 04. Constructed Furniture

02. Printed CNC cut out

- 07. Hanging Printed Decals
- 05. Printed 3D Motorcycle
- 08. Functional Feature Wall