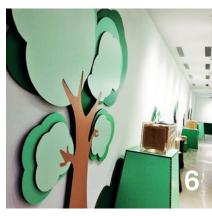

Standard: 1220 x 2440mm                                                                                    | Standard: 1220 x 2440mm                                                                                          |
| Cell Size                        | 8-10mm                                                                                                     | 8-10mm                                                                                                           |
| Thickness                        | Standard: 5, 10, 16 mm<br>Any thickness possible                                                           | Standard: 15, 25, 30 mm Any thickness possible                                                                   |



### **CNC Cutting & Printing Examples**



















01. Reception Feature Wall 04. Constructed Furniture

02. Printed CNC cut out

- 07. Hanging Printed Decals
- 05. Printed 3D Motorcycle
- 08. Functional Feature Wall

03. White Board Table/Chairs

- 06. Wall Display & Tables
- 09. Large 3D Tree