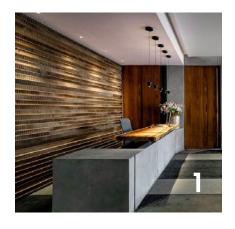

### **CNC Cutting & Printing Examples**

01. Reception Feature Wall 04. Constructed Furniture

02. Printed CNC cut out

- 07. Hanging Printed Decals
- 05. Printed 3D Motorcycle
- 08. Functional Feature Wall