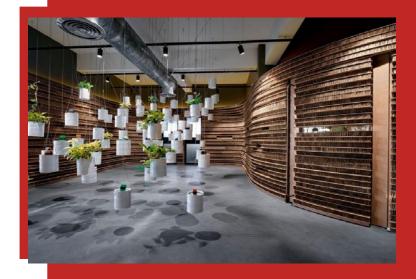

### **CNC Cutting & Printing Examples**

01. Reception Feature Wall 04. Constructed Furniture

02. Printed CNC cut out

- 07. Hanging Printed Decals
- 05. Printed 3D Motorcycle
- 08. Functional Feature Wall

03. White Board Table/Chairs

- 06. Wall Display & Tables
- 09. Large 3D Tree