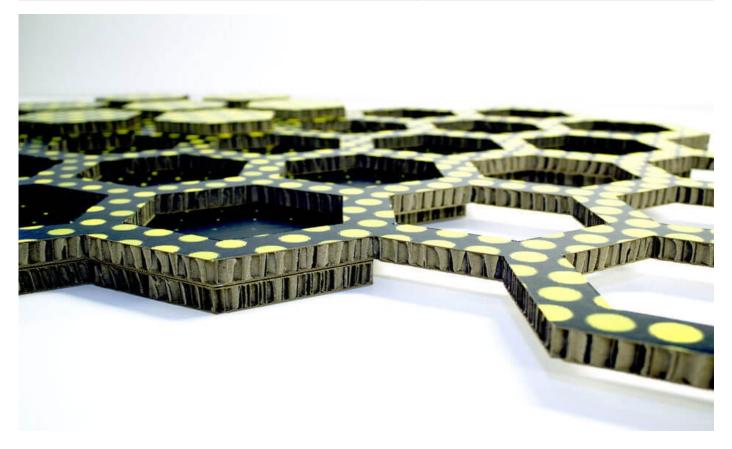

## **Honeycomb Core Board - HCB**

| Model                            | WTLT-HCB                                                                                                   | WLTT-HCB                                                                                                         |
|----------------------------------|------------------------------------------------------------------------------------------------------------|------------------------------------------------------------------------------------------------------------------|
|                                  |                                                                                                            |                                                                                                                  |
| Surface<br>Colour                | White                                                                                                      | Brown                                                                                                            |
| Characteristics<br>& General Use | <ul><li>High quality print results</li><li>Light-weight structure</li><li>Sign board application</li></ul> | <ul> <li>Higher quality print results</li> <li>Light-weight structure</li> <li>Sign board application</li> </ul> |
| Sheet Size                       | Standard: 1220 x 2440mm                                                                                    | Standard: 1220 x 2440mm                                                                                          |
| Cell Size                        | 8-10mm                                                                                                     | 8-10mm                                                                                                           |
| Thickness                        | Standard: 5, 10, 16 mm<br>Any thickness possible                                                           | Standard: 15, 25, 30 mm Any thickness possible                                                                   |