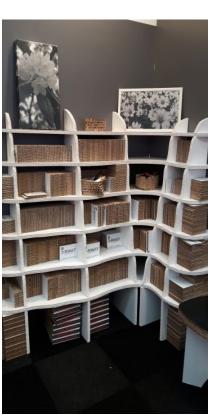

### **CNC Cutting & Printing Examples**

01. Reception Feature Wall 04. Constructed Furniture

02. Printed CNC cut out

- 07. Hanging Printed Decals
- 05. Printed 3D Motorcycle
- 08. Functional Feature Wall

03. White Board Table/Chairs

- 06. Wall Display & Tables
- 09. Large 3D Tree