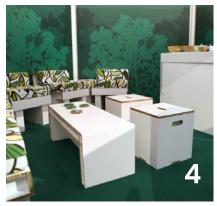

### **CNC Cutting & Printing Examples**

01. Reception Feature Wall 04. Constructed Furniture

02. Printed CNC cut out

- 07. Hanging Printed Decals
- 05. Printed 3D Motorcycle
- 08. Functional Feature Wall