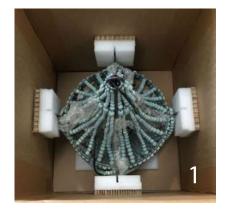

#### **Internal Supports**

- 01. Foam Support
- 04. Hanging Systems
- 07. Partitions

- 02. Insulation
- 05. Tie Downs
- 08. Shelves

- 03. Braces
- 06. CNC cut out
- 09. 3D Design