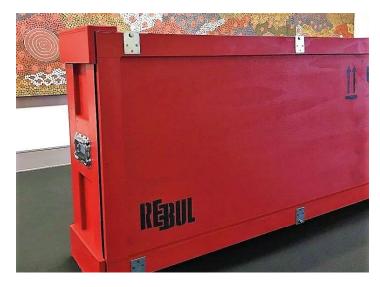

#### **Rebul Crate**

- A fraction the weight of wood
- Higher bending strength than ply
- Flat packable
- Reusable
- More cost effective
- Easy packing & assembly no tools required
- More environmentally friendly