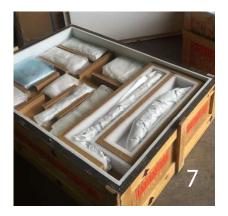

#### **Internal Supports**

- 01. Foam Support
- 04. Hanging Systems
- 07. Partitions

- 02. Insulation
- 05. Tie Downs
- 08. Shelves

- 03. Braces
- 06. CNC cut out
- 09. 3D Design