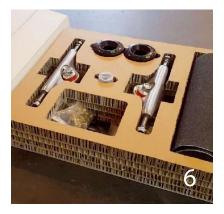

#### **Internal Supports**

- 01. Foam Support
- 04. Hanging Systems
- 07. Partitions

- 02. Insulation
- 05. Tie Downs
- 08. Shelves

- 03. Braces
- 06. CNC cut out
- 09. 3D Design