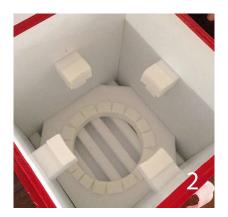

#### **Internal Supports**

- 01. Foam Support
- 04. Hanging Systems
- 07. Partitions

- 02. Insulation
- 05. Tie Downs
- 08. Shelves

- 03. Braces
- 06. CNC cut out
- 09. 3D Design