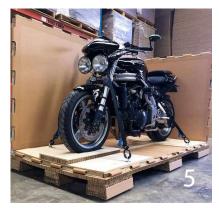

wide within a few days from order
- > 3D Design and modelling
- Online quoting and ordering system
- Experts in fast turnaround custom packing & crating

# Project Packing & Crating



Specialist Packing



#### **Rebul Crate**

- A fraction the weight of wood
- Higher bending strength than ply
- Flat packable
- Reusable
- More cost effective
- Easy packing & assembly no tools required
- More environmentally friendly



#### **Wood Crate**

Strong and durable, additional options include latches, castors, ramps, painted, caulked and sealed





## **Specialist Industry Segments**

**Machinery & Equipment** 









### **Specialist Wrapping Materials**











**Shock and Tilt Indicators** 

#### **Internal Supports**







- 01. Foam Support
- 04. Hanging Systems
- 07. Partitions







- 02. Insulation
- 05. Tie Downs
- 08. Shelves







- 03. Braces
- 06. CNC cut out
- 09. 3D Design