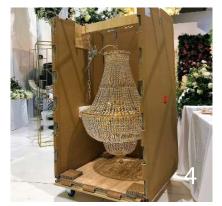

#### **Internal Supports**

- 01. Foam Support
- 04. Hanging Systems
- 07. Partitions

- 02. Insulation
- 05. Tie Downs
- 08. Shelves

- 03. Braces
- 06. CNC cut out
- 09. 3D Design