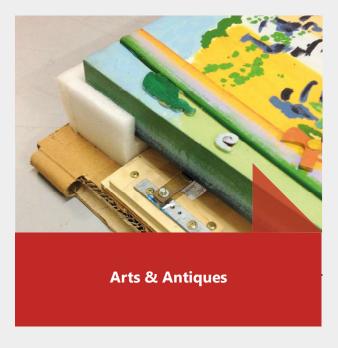

#### **Internal Supports**

- 01. Foam Support
- 04. Hanging Systems
- 07. Partitions

- 02. Insulation
- 05. Tie Downs
- 08. Shelves

- 03. Braces
- 06. CNC cut out
- 09. 3D Design