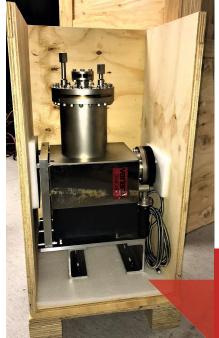

#### **Wood Crate**

Strong and durable, additional options include latches, castors, ramps, painted, caulked and sealed

## **Specialist Industry Segments**

**Machinery & Equipment** 