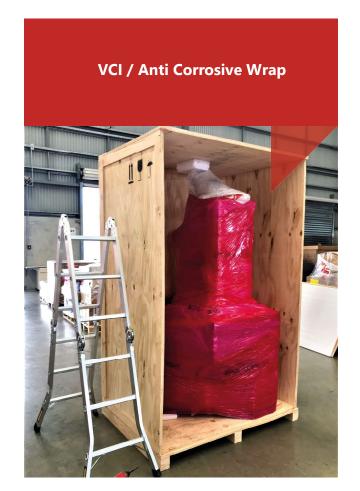

y packing and crating capabilities
- Condition reporting. Pre pack, packing and post crating pictures sent
- Delivery of crates Australia wide within a few days from order
- > 3D Design and modelling
- Online quoting and ordering system
- Experts in fast turnaround custom packing & crating

# Project Packing & Crating



Specialist Packing



#### **Rebul Crate**

- A fraction the weight of wood
- Higher bending strength than ply
- Flat packable
- Reusable
- More cost effective
- Easy packing & assembly no tools required
- More environmentally friendly



#### **Wood Crate**

Strong and durable, additional options include latches, castors, ramps, painted, caulked and sealed





## **Specialist Industry Segments**

**Machinery & Equipment** 









### **Specialist Wrapping Materials**











**Shock and Tilt Indicators** 

#### **Internal Supports**







- 01. Foam Support
- 04. Hanging Systems
- 07. Partitions







- 02. Insulation
- 05. Tie Downs
- 08. Shelves







- 03. Braces
- 06. CNC cut out
- 09. 3D Design