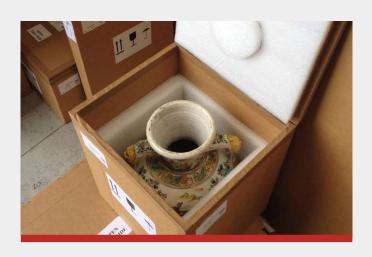

#### **Internal Supports**

- 01. Foam Support
- 04. Hanging Systems
- 07. Partitions

- 02. Insulation
- 05. Tie Downs
- 08. Shelves

- 03. Braces
- 06. CNC cut out
- 09. 3D Design