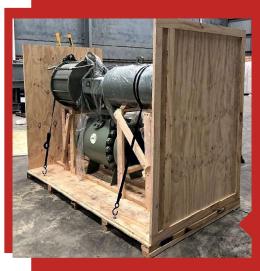

# Specialists in protecting the most delicate & valuable goods in export.

- Packing on site nationwide or deliver goods to our facilities
- Same day packing and crating capabilities
- Condition reporting. Pre pack, packing and post crating pictures sent
- Delivery of crates Australia wide within a few days from order
- > 3D Design and modelling
- Online quoting and ordering system
- Experts in fast turnaround custom packing & crating

# Project Packing & Crating



Specialist Packing



#### **Rebul Crate**

- A fraction the weight of wood
- Higher bending strength than ply
- Flat packable
- Reusable
- More cost effective
- Easy packing & assembly no tools required
- More environmentally friendly



#### **Wood Crate**

Strong and durable, additional options include latches, castors, ramps, painted, caulked and sealed





## **Specialist Industry Segments**

**Machinery & Equipment** 









### **Specialist Wrapping Materials**











**Shock and Tilt Indicators** 

#### **Internal Supports**







- 01. Foam Support
- 04. Hanging Systems
- 07. Partitions







- 02. Insulation
- 05. Tie Downs
- 08. Shelves







- 03. Braces
- 06. CNC cut out
- 09. 3D Design