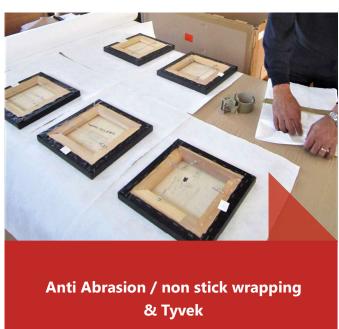

cking and crating capabilities
- Condition reporting. Pre pack, packing and post crating pictures sent
- Delivery of crates Australia wide within a few days from order
- > 3D Design and modelling
- Online quoting and ordering system
- Experts in fast turnaround custom packing & crating

# Project Packing & Crating



Specialist Packing



#### **Rebul Crate**

- A fraction the weight of wood
- Higher bending strength than ply
- Flat packable
- Reusable
- More cost effective
- Easy packing & assembly no tools required
- More environmentally friendly



#### **Wood Crate**

Strong and durable, additional options include latches, castors, ramps, painted, caulked and sealed





## **Specialist Industry Segments**

**Machinery & Equipment** 









### **Specialist Wrapping Materials**











**Shock and Tilt Indicators** 

#### **Internal Supports**







- 01. Foam Support
- 04. Hanging Systems
- 07. Partitions







- 02. Insulation
- 05. Tie Downs
- 08. Shelves







- 03. Braces
- 06. CNC cut out
- 09. 3D Design