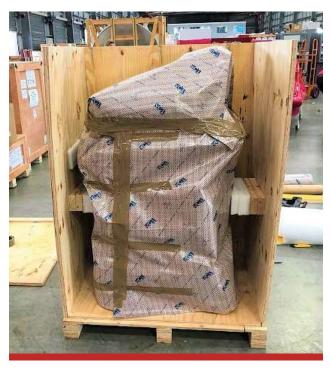

#### **Wood Crate**

Strong and durable, additional options include latches, castors, ramps, painted, caulked and sealed