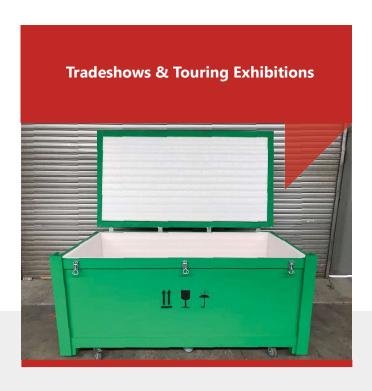

#### **Wood Crate**

Strong and durable, additional options include latches, castors, ramps, painted, caulked and sealed