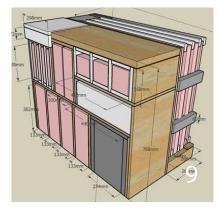

#### **Internal Supports**

- 01. Foam Support
- 04. Hanging Systems
- 07. Partitions

- 02. Insulation
- 05. Tie Downs
- 08. Shelves

- 03. Braces
- 06. CNC cut out
- 09. 3D Design