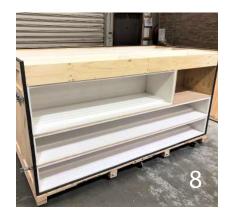

#### **Wood Crate**

Strong and durable, additional options include latches, castors, ramps, painted, caulked and sealed